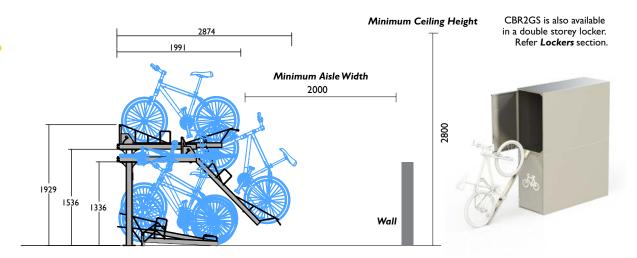

## ASSISTED LIFT

PLEASE NOTE:

in galvanised finish as standard. However, it can be

This product comes

powder coated in a range of colours at an additional cost to suit requirements.

End View

Each CBR2GS rack can park a single bicycle on the upper and lower levels

for a total of 2 bicycles.

Supplied in knock-down kit form for easy assembly on site.

Top View 1991