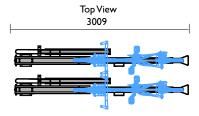

for a total of 2 bicycles.

Supplied in knock-down kit form for easy assembly on site.

Top View 1991