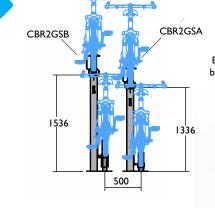

## Bicycle Racks > Horizontal

1300 780 450

CBR2GSA top tier 1336mm high CBR2GSB top tier 1536mm high So you can stagger heights, be sure to nominate the quantity of each required. Provides the maximum utilisation of allocated horizontal storage and parking, and is easy to use. Simply pull out the sliding base rail until it reaches its pivot point, and fold down to allow easy positioning of your bicycle.

## ASSISTED LIFT

PLEASE NOTE:

in galvanised finish as standard. However, it can be

This product comes

powder coated in a range of colours at an additional cost to suit requirements.

End View

Each CBR2GS rack can park a single bicycle on the upper and lower levels

for a total of 2 bicycles.

Supplied in knock-down kit form for easy assembly on site.

Top View 1991