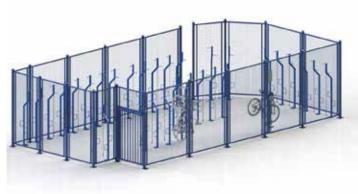

## Cage Fence

This modular fence system allows for customisation of your bicycle enclosure. The panels bolt together in a frame making installation easy. Used in underground carparks or where no roof is required.

Each 1200mm section includes 1 post and 1 mesh section. The mesh sections can also be joined to enable a post every 2400mm which can reduce costs further.

50x50x4mm

Material Specifications (General) 50 x 50 x 4mm / 71 x 9 x 4mm steel mesh / Metal cladding / Galvanised / Powder coated in a range of colours at an extra cost