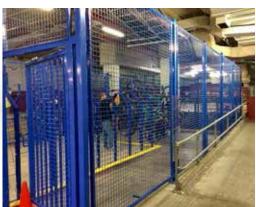

## Cage Fence

This modular fence system allows for customisation of your bicycle enclosure. The panels bolt together in a frame making installation easy. Used in underground carparks or where no roof is required.