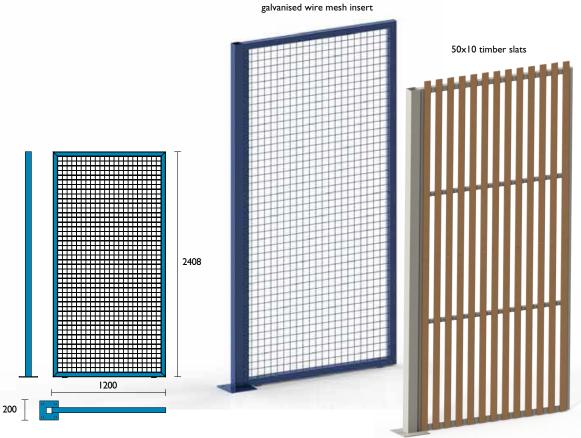

Each 1200mm section includes 1 post and 1 mesh section. The mesh sections can also be joined to enable a post every 2400mm which can reduce costs further.

50x50x4mm

Material Specifications (General) 50 x 50 x 4mm / 71 x 9 x 4mm steel mesh / Metal cladding / Galvanised / Powder coated in a range of colours at an extra cost