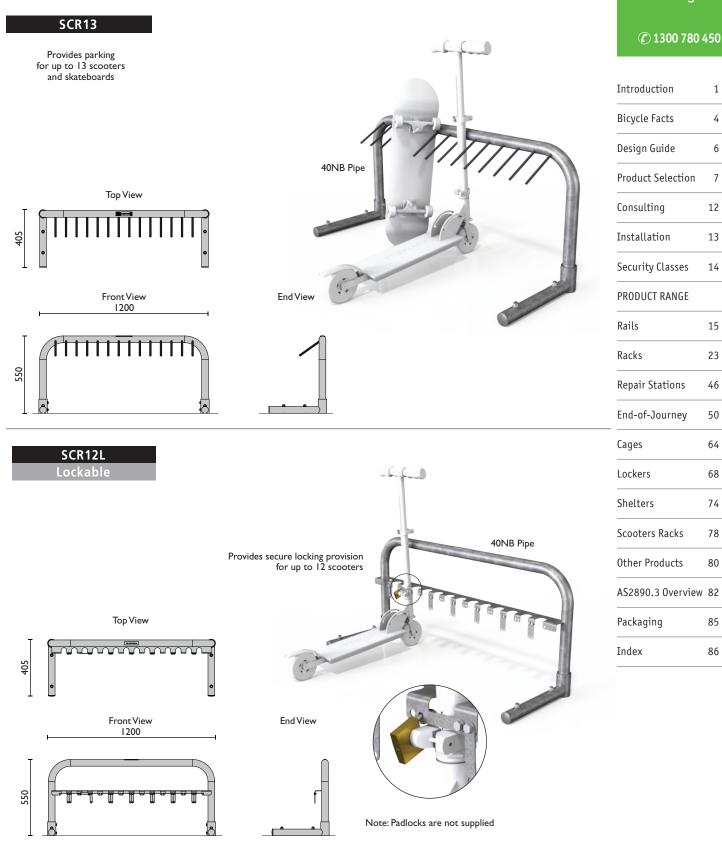

## **Racks for Scooters and Skateboards**

 Material Specifications (General)

 SCR13
 40NB (50.0) × 1.5mm light duty pipe / Ø12 round bars / Galvanised

 SCR12L
 40NB (50.0) × 1.5mm light duty pipe / Galvanised