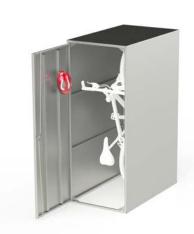

## Vertical Locker

This vertical bicycle locker features the smallest footprint of all bicycle lockers and is best suited for sites requiring the highest degree of storage density. The bicycle is suspended on an internal wheel hook with two additional hooks that can be used for helmets or clothing.

A sturdy internal frame with galvanised sheeting is further strengthened through the use of steel corner brackets.

Comes with three point locking system with T handle as standard. Range of other locks available at an additional cost upon request.