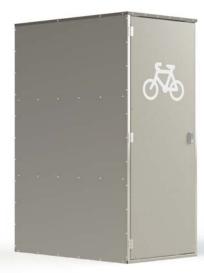

## Vertical Locker

This vertical bicycle locker features the smallest footprint of all bicycle lockers and is best suited for sites requiring the highest degree of storage density. The bicycle is suspended on an internal wheel hook with two additional hooks that can be used for helmets or clothing.

Creased roof panel to provide strength and fall for water run-off (stiffener channel under roof panel)

Optional stencil signage

T handle provides improved vandal resistance and allows master keying

Three point secure locking