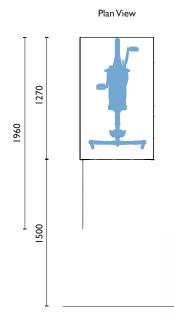

**(**2) 1300 780 450

## Vertical Locker

This vertical bicycle locker features the smallest footprint of all bicycle lockers and is best suited for sites requiring the highest degree of storage density. The bicycle is suspended on an internal wheel hook with two additional hooks that can be used for helmets or clothing.