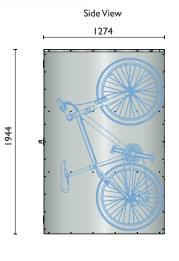

## Vertical Locker

This vertical bicycle locker features the smallest footprint of all bicycle lockers and is best suited for sites requiring the highest degree of storage density. The bicycle is suspended on an internal wheel hook with two additional hooks that can be used for helmets or clothing.

PLEASE NOTE: This product comes in galvanised finish as standard. However, it can be powder coated in a range of colours at an additional cost to suit requirements.

Material Specifications (General)
Material 0.8mm metal sheet
Inclusions Reinforced door & roof stiffeners, wheel rail
Clothes / helmet hooks, 3-way locking Finish