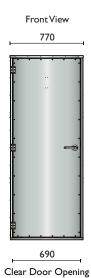

A sturdy internal frame with galvanised sheeting is further strengthened through the use of steel corner brackets.

Comes with three point locking system with T handle as standard. Range of other locks available at an additional cost upon request.

Creased roof panel to provide strength and fall for water run-off (stiffener channel under roof panel)

Optional stencil signage

T handle provides improved vandal resistance and allows master keying

Three point secure locking