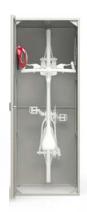

## Vertical Locker

This vertical bicycle locker features the smallest footprint of all bicycle lockers and is best suited for sites requiring the highest degree of storage density. The bicycle is suspended on an internal wheel hook with two additional hooks that can be used for helmets or clothing.

A sturdy internal frame with galvanised sheeting is further strengthened through the use of steel corner brackets.

Comes with three point locking system with T handle as standard. Range of other locks available at an additional cost upon request.